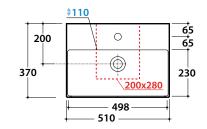

#### Cod. IN051BI

Basin 51.37 h14 cm. Wall-hung or sit-on installation. Fixing kit included. Weight 14 Kg  $\,$ 

BATAFORM®

CERASLIDE®

Bagno di Colore

GLOBOTHIN®

Le Pietre

\* For taps mounted on counter top