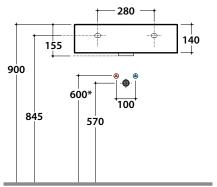

#### Cod. IN051BI

Basin 51.37 h14 cm. Wall-hung or sit-on installation. Fixing kit included. Weight 14 Kg  $\,$ 

BATAFORM®

CERASLIDE®

Bagno di Colore

GLOBOTHIN®

Le Pietre

\* For taps mounted on counter top