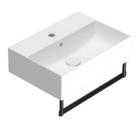

#### Cod. OP019YAR

Frontal black steel towel rail 48.10 h 5 cm. Weight 1,1 Kg.

### Cod. PT019CR

Frontal brass chromium-plated towel rail 47 x 9 cm. Weight 0,6 Kg