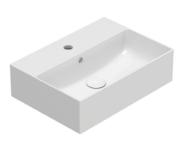

#### Cod. IN051BI

Basin 51.37 h14 cm. Wall-hung or sit-on installation. Fixing kit included. Weight 14 Kg  $\,$ 

BATAFORM®

CERASLIDE®

Bagno di Colore

GLOBOTHIN®

Le Pietre

\* For taps mounted on counter top