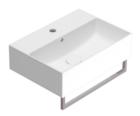

#### Cod. IN051BI

Basin 51.37 h14 cm. Wall-hung or sit-on installation. Fixing kit included. Weight 14 Kg  $\,$ 

BATAFORM®

CERASLIDE®

Bagno di Colore

GLOBOTHIN®

Le Pietre

\* For taps mounted on counter top