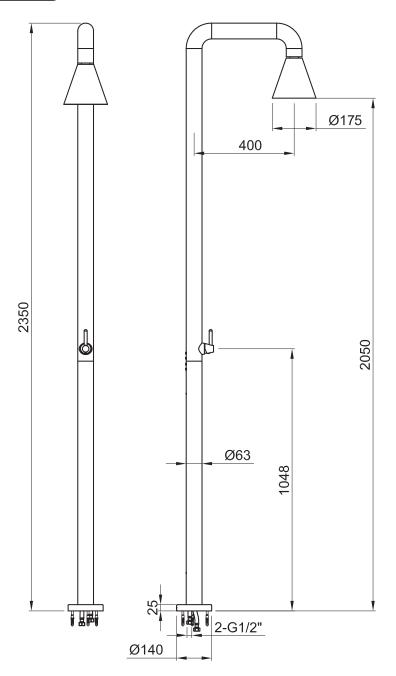

## JEE-O cone shower 01

Article code: 900-6100

Brushed

900-6106 Gun metal

Stainless Steel r316 Material:

Shower head ø170mm/99 nozzles

download JEE-O shower and taps manual on our website: www.jee-o.com Cleaning instructions:

JEE-O ceramic mixing cartridge (35mm), item code 005-0101 Cartridge:

Flow at water of 38°C /100,4°F: 12I p/m at 3bar pressure

2 x G 1/2" (ø15mm / 0.6") nylon(0.00)0 nylon(0.00)1 flexhose with brass swivel British Standard Pipe (BSP) Connection:

Thread:

Dimension package: L 161 x W 27/66 x H 24 cm

Total weight: Package weight: 14 kg 3,2 kg

Placing on a water-tight floor

2 year warranty - The general conditions can be found on our website: www.jee-o.com/downloads