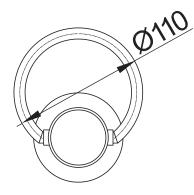

middle off

300-1500

right water flow

Material: Cleaning instructions:

Cartridge:

Flow <sup>at water of 38°C /100,4°F.</sup>

Brushed 300-1501 Polished Stainless Steel r304 download JEE-O shower and taps manual on our website: www.jee-o.com Kerox ceramic mixing mechanism (progressive), item code 005-0201 9L p/m at 3bar pressure