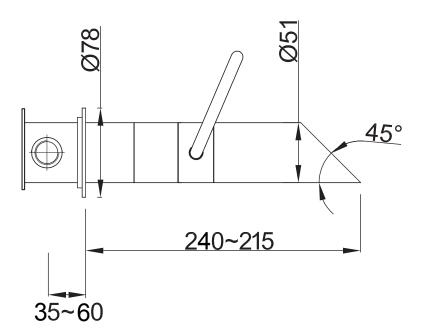

middle off

300-1500

right water flow

Material: Cleaning instructions:

Cartridge:

Flow <sup>at water of 38°C /100,4°F.</sup>

Brushed 300-1501 Polished Stainless Steel r304 download JEE-O shower and taps manual on our website: www.jee-o.com Kerox ceramic mixing mechanism (progressive), item code 005-0201 9L p/m at 3bar pressure

Connection: Thread:

Dimension package: Total weight: Package weight:

HS code:

Approvals:

2 x G ½" (ø15mm / 0.6") British Standard Pipe (BSP)

L 38 x W 27 x H 16 cm 2.6 kg 0.4 kg

7 year warranty - The general conditions can be found on our website: www.jee-o.com/downloads